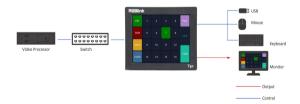

|                                                                          |
|             | Hudmidity                      | 10%~85%      |                                                                          |
| Physical    | Weight                         | Net (Device) | 1.5kg                                                                    |
|             |                                | Packaged     | 3kg                                                                      |
|             | Dimension                      | Net (Device) | 200mm×162mm×40.5mm                                                       |
|             |                                | Packaged     | 308mm×269mm×150mm                                                        |

### **Application**



#### **Order Codes**

| <b>Product Code</b> | Item                                               |
|---------------------|----------------------------------------------------|
| 250-1000-01-0       | Tgo (Standard With Desktop Accessory and ABS Case) |
| 980-1000-02-0       | Rack Mount Accessory -Tgo                          |

Tel: +86-592-5771197 | Fax: +86-592-5788216 | E-mail: sales@rgblink.com Headquarter: S601 Weiye Building,Torch Hi-Tech Development Zone,Xiamen,Fujian,P.R.C.

#### **Diemensions**