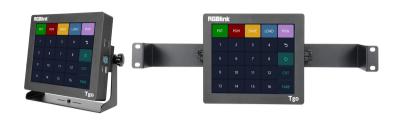

# **Compact Touch Controller**

Tgo with desktop accessory (standard )

Tgo with rack mount accessory (optional)