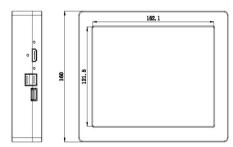

Dimension                      | Net (Device) | 200mm×162mm×40.5mm                                                       |
|             |                                | Packaged     | 308mm×269mm×150mm                                                        |

### **Application**



#### **Order Codes**

| <b>Product Code</b> | Item                                               |
|---------------------|----------------------------------------------------|
| 250-1000-01-0       | Tgo (Standard With Desktop Accessory and ABS Case) |
| 980-1000-02-0       | Rack Mount Accessory -Tgo                          |

Tel: +86-592-5771197 | Fax: +86-592-5788216 | E-mail: sales@rgblink.com Headquarter: S601 Weiye Building,Torch Hi-Tech Development Zone,Xiamen,Fujian,P.R.C.

#### **Diemensions**