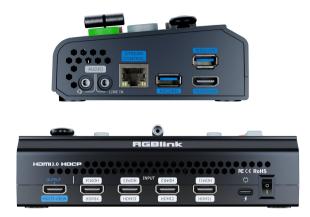

### **Streaming Switcher**

This is the 3rd generation of mini-pro, mini-pro v3 features four 4K HDMI inputs and dual HDMI outputs. Both Line and Mic level audio supported on aboard with variable delay controls to bring audio into sync if needed. USB output supports YUY2, MJPEG and H.264 encoding formats, which can be recognized as webcam for streaming to Facebook, YouTube, ZOOM, etc.

#### Key Features

- mini and is convenient to carryBuilt-in LCD for video preview and touch menu operation • Quad HDMI 2.0 inputs (HDCP compliance), resolutions up to 4K@60
- Dual HDMI 1.3 outputs for monitoring of multi-view Preview, Program or AUX
- Mix for 4-channel HDMI embedded and 2-channel external audio
- AUTO and WIPE Switch mode available
- 15 transition effects

- USB 2.0 one-key recording in exFAT or FAT32 format with up to 16Mbps
- USB output supports YUV2 format, which can be recognized as webcam for streaming Support RTMP(S) network streaming up to 2 platforms
- Save and load PTZ presets. One-click for preset recall
- 5-direction joystick and toggle for controlling PTZ camera (IP VISCA Protocol supported)