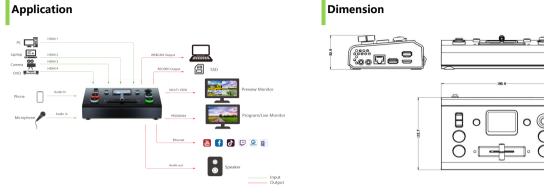

 $\bigcirc$ 

 $\cap$ 

unit:mm

- Specify either "green" or "blue" as the key color for Know Key
  Support APP control, compatible with mobile devices and desktop

#### Dimension