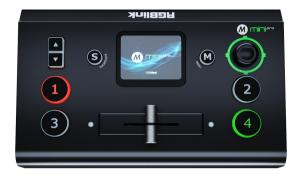

mini-pro is built with LCD touch screen to display video sources. mini-pro supports simultaneous streaming to 4 live streaming platforms via RTMP(S) and 24/7 recording with capacity of hard drive up to 2TB.

mini-pro is packed with features including dynamic output control, multi-view preview, picture in picture, Chroma Key, transitions, on board PTZ camera controls and much more.

- USB 2.0 one-key recording in exFAT or FAT32 format with up to 16Mbps
- USB output supports YUV2 format, which can be recognized as webcam for streaming Support RTMP(S) network streaming up to 2 platforms
- Save and load PTZ presets. One-click for preset recall
- 5-direction joystick and toggle for controlling PTZ camera (IP VISCA Protocol supported)